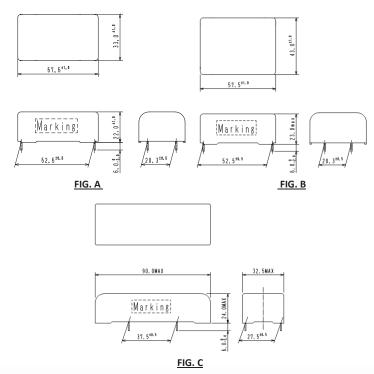

|  |  |
| Fill Material                   | Ероху                                      |  |  |
| Terminals                       | Tin Plated Copper Wire                     |  |  |
| Mounting Position               | PCB Through Hole                           |  |  |
| Tan δ                           | 2 x 10-4 Polypropylene                     |  |  |
| Terminal to Terminal Test       | 1.5 x Un 10 seconds                        |  |  |
| Terminal to Case Test           | UT-CASE = 2000 Vrms @ 50 Hz for 10 seconds |  |  |
| Reliability                     | 100 FIT                                    |  |  |

#### **Applications**

Applications include but are not limited to: DC filtering, frequency converters, solar power inverters, and micro inverters.

### Dimensions [mm]:



## **Ordering Information**

| Туре | Capacitance | Tolerance | Voltage | Order Codes |
|------|-------------|-----------|---------|-------------|
|      |             |           |         |             |
|      |             |           |         |             |
|      |             |           |         |             |

American Shizuki Capacitors specializes in creating made-to-order solutions for your unique application. Please don't hesitate to ask us about customized components.



sales@ascapacitor.com www.ascapacitor.com phone: 308-284-3611 fax: 308-284-8324